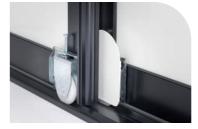

Smooth Sliding Track

The low-profile sliding track is easy to clean, foot friendly, and has been carefully designed to eliminate side movement for smooth and secure sliding.

Modern Contoured Frame

The contoured appearance of the aluminium frame has been designed to suit any modern room and has a smooth finger pull channel along the full length of the panel for ease of use.

Whisper Quiet Rolling Mechanism

The large 41 mm diameter roller ensures whisper quiet sliding operation and is housed in a galvanised bracket providing ample roller adjustment.

Secure Panels

With a built-in anti-jump feature, the door panels cannot jump the track and are perfectly aligned for quiet, rattle-free operation.