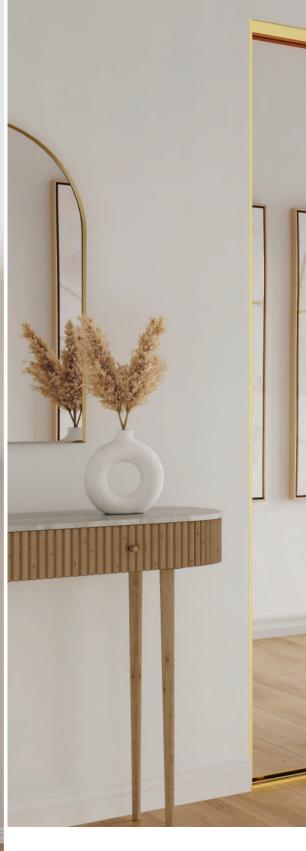

## Frameless

#### Wardrobe Doors

Frameless wardrobe doors offer the ultimate solution in minimalist design with an ultra slim frame that maximises mirror reflections or provides a seamless look for colour panels. Frameless wardrobe doors are suitable for either wall to wall, freestanding, or corner return installations.

Minimal Ultra Slim Frame

The ultra slim design of the aluminium frame offers a seamless look to maximise available space for your chosen door panel finish.

Whisper Quiet Rolling Mechanism

The large 41 mm diameter roller ensures whisper quiet sliding operation and is housed in a galvanised bracket providing ample roller adjustment.