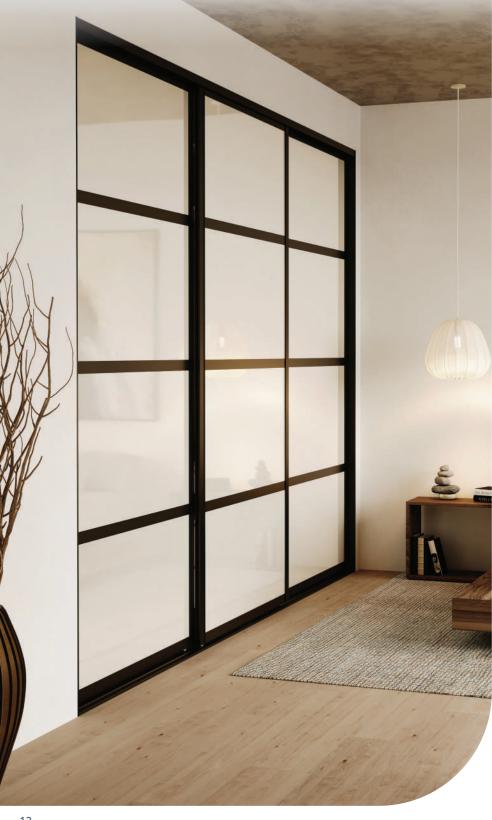

### Zen Wardrobe Doors

Zen wardrobe doors feature an architecturally inspired framed panel design that will add a unique sense of style to your space. Make a bold statement with different frame colours and panel colour options to suit your space.

Architecturally Inspired Framed Panels

The ultra slim design of the aluminium frame offers a seamless look to maximise available space for your chosen door panel finish.

Smooth Sliding Track

The low-profile sliding track is easy to clean, foot friendly, and has been carefully designed to eliminate side movement for smooth and secure sliding.