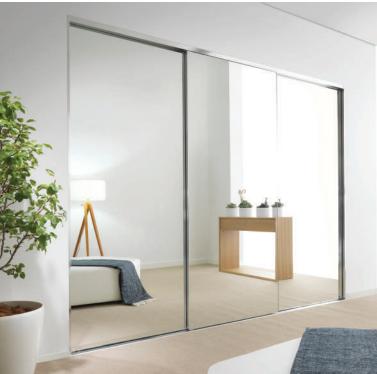

## Frameless

#### Wardrobe Doors

Frameless wardrobe doors offer the ultimate solution in minimalist design with an ultra slim frame that maximises mirror reflections or provides a seamless look for colour panels. Frameless wardrobe doors are suitable for either wall to wall, freestanding, or corner return installations.

Minimal Ultra Slim Frame

The ultra slim design of the aluminium frame offers a seamless look to maximise available space for your chosen door panel finish.

Whisper Quiet Rolling Mechanism

The large 41 mm diameter roller ensures whisper quiet sliding operation and is housed in a galvanised bracket providing ample roller adjustment.