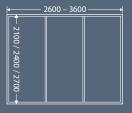

slim design of the aluminium frame offers a seamless look to maximise available space for your chosen door panel finish.





Smooth Sliding Track

The low-profile sliding track is easy to clean, foot friendly, and has been carefully designed to eliminate side movement for smooth and secure sliding.



Smooth Sliding, Secure Panels

Premium silicone rollers and head guides ensure door panels cannot jump the track and are perfectly aligned for rattle-free smooth sliding.



Whisper Quiet Rolling Mechanism

The large 41 mm diameter roller ensures whisper quiet sliding operation and is housed in a galvanised bracket providing ample roller adjustment.

#### Available Sizes

#### 2 Door

Width

1200 – 2400 mm

Height

2100 - 2700 mm



#### 3 Door

Width

2600 – 3600 mm

Heigh

2100 – 2700 mm



#### 4 Door

Width

3800 - 4800 mm

Height

2100 - 2700 mm



#### Frame Colours

#### Standard









#### Non-Standard







Special colours available on request.

#### Door Panel Options



Mirror 4 mm thick Vinyl backed Anti-shatter



Glass 4 mm thick Vinyl backed Anti-shatter



Superwhite Glass 4 mm thick Vinyl backed Anti-shatter



Vinyl Gyprock 10 mm thick Available plain (raw) or with vinyl colours



Vinyl MDF 5 mm thick Available plain (raw) or with vinyl colours



Plain Colonial MDF 9 mm thick Colonial border profile Supplied raw (no colour finish)



Plain VJ MDF 9 mm thick V-groove profile Supplied raw (no colour finish)

|           | Mirror  | Glass   | Superwhite<br>Glass | Vinyl<br>Gyprock | Vinyl MDF | MDF<br>Colonial | MDF VJ  |
|-----------|---------|---------|