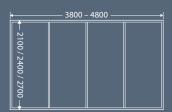

aximise available space for your chosen door panel finish.





Smooth Sliding Track

The low-profile sliding track is easy to clean, foot friendly, and has been carefully designed to eliminate side movement for smooth and secure sliding.



Smooth Sliding, Secure Panels

Premium silicone rollers and head guides ensure door panels cannot jump the track and are perfectly aligned for rattle-free smooth sliding.



Whisper Quiet Rolling Mechanism

The large 41 mm diameter roller ensures whisper quiet sliding operation and is housed in a galvanised bracket providing ample roller adjustment.

#### Available Sizes

#### 2 Door

Width

1200 – 2400 mm

Height

2100 - 2700 mm



#### 3 Door

Width

2600 – 3600 mm

Heigh

2100 – 2700 mm



#### 4 Door

Width

3800 - 4800 mm

Height

2100 - 2700 mm



#### Frame Colours

#### Standard









#### Non-Standard







Special colours available on request.

#### Door Panel Options



Mirror 4 mm thick Vinyl backed Anti-shatter



Glass 4 mm thick Vinyl backed Anti-shatter



Superwhite Glass 4 mm thick Vinyl backed Anti-shatter



Vinyl Gyprock 10 mm thick Available plain (raw) or with vinyl colours



Vinyl MDF 5 mm thick Available plain (raw) or with vinyl colours



Plain Colonial MDF 9 mm thick Colonial border profile Supplied raw (no colour finish)



Plain VJ MDF 9 mm thick V-groove profile Supplied raw (no colour finish)

|           | Mirror  | Glass   | Superwhite<br>Glass | Vinyl<br>Gyprock | Vinyl MDF | MDF<br>Colonial | MDF VJ  |
|-----------|---------|---------|---------------------|------------------|-----------|---------