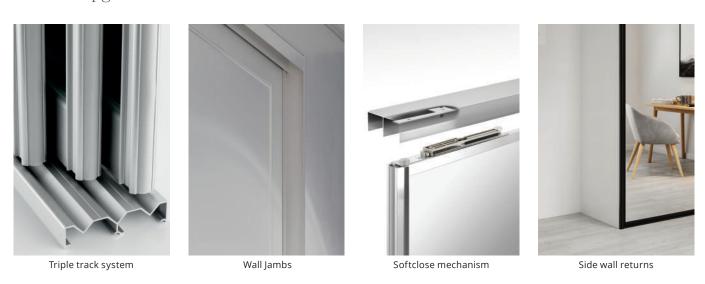

Smooth Sliding Track

The low-profile sliding track is easy to clean, foot friendly, and has been carefully designed to eliminate side movement for smooth and secure sliding.

Modern Contoured Frame

The contoured appearance of the aluminium frame has been designed to suit any modern room and has a smooth finger pull channel along the full length of the panel for ease of use.

Whisper Quiet Rolling Mechanism

The large 41 mm diameter roller ensures whisper quiet sliding operation and is housed in a galvanised bracket providing ample roller adjustment.

Secure Panels

With a built-in anti-jump feature, the door panels cannot jump the track and are perfectly aligned for quiet, rattle-free operation.

Secure Panels

With a built-in anti-jump feature, the door panels cannot jump the track and are perfectly aligned for quiet, rattle-free operation.

Support Bracket

For oversized applications, door panels can be structurally braced with a slim bracket to provide extra rigidity and safety.