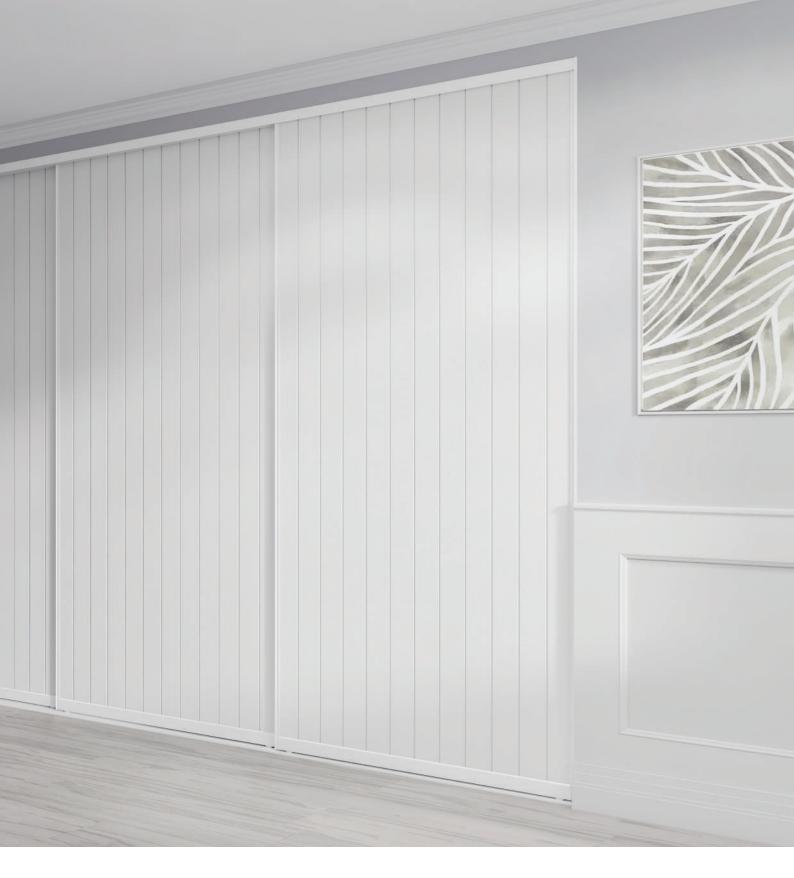

### Zen Wardrobe Doors

Zen wardrobe doors feature an architecturally inspired framed panel design that will add a unique sense of style to your space. Make a bold statement with different frame colours and panel colour options to suit your space.

Architecturally Inspired Framed Panels

The ultra slim design of the aluminium frame offers a seamless look to maximise available space for your chosen door panel finish.

Smooth Sliding Track

The low-profile sliding track is easy to clean, foot friendly, and has been carefully designed to eliminate side movement for smooth and secure sliding.

Smooth Sliding, Secure Panels

Premium silicone rollers and head guides ensure door panels cannot jump the track and are perfectly aligned for rattle-free smooth sliding.

Whisper Quiet Rolling Mechanism

The large 41 mm diameter roller ensures whisper quiet sliding operation and is housed in a galvanised bracket providing ample roller adjustment.