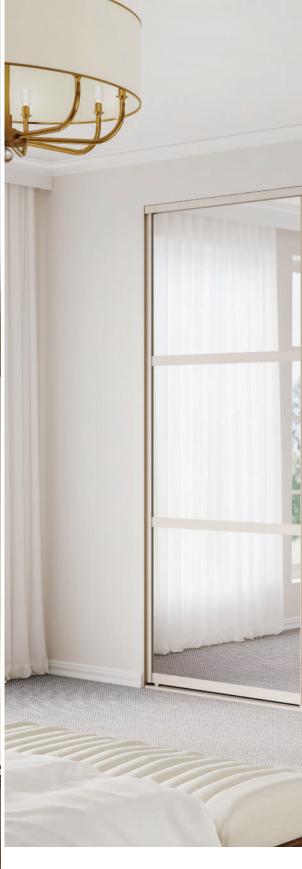

## Frameless

#### Wardrobe Doors

Frameless wardrobe doors offer the ultimate solution in minimalist design with an ultra slim frame that maximises mirror reflections or provides a seamless look for colour panels. Frameless wardrobe doors are suitable for either wall to wall, freestanding, or corner return installations.