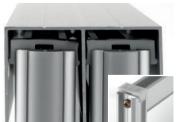

Minimal Ultra Slim Frame

The ultra slim design of the aluminium frame offers a seamless look to maximise available space for your chosen door panel finish.

Whisper Quiet Rolling Mechanism

The large 41 mm diameter roller ensures whisper quiet sliding operation and is housed in a galvanised bracket providing ample roller adjustment.

Secure Panels

With a built-in anti-jump feature, the door panels cannot jump the track and are perfectly aligned for quiet, rattle-free operation.

Support Bracket

For oversized applications, door panels can be structurally braced with a slim bracket to provide extra rigidity and safety.