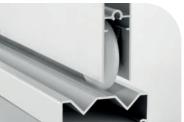

Refined Design

The refined, slimline design of the Narrow series door has a smooth finger pull channel along the full length of the door for ease of use.

Smooth Sliding Track

The low-profile sliding track is easy to clean, foot friendly, and has been carefully designed to eliminate side movement for smooth and secure sliding.

Secure Panels

Head guides are incorporated into the panel design, ensuring perfect alignment for quiet, rattle-free operation.

Concealed Roller

Clean design from the outside, and if adjustment is required to align the door, this is easily achieved with the turn of a screw.