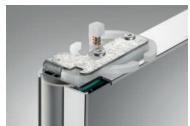

Smooth Sliding Track

The low-profile sliding track is easy to clean, foot friendly, and has been carefully designed to eliminate side movement for smooth and secure sliding.

Modern Contoured Frame

The contoured appearance of the aluminium frame has been designed to suit any modern room and has a smooth finger pull channel along the full length of the panel for ease of use.

Whisper Quiet Rolling Mechanism

The large 41 mm diameter roller ensures whisper quiet sliding operation and is housed in a galvanised bracket providing ample roller adjustment.

Secure Panels

With a built-in anti-jump feature, the door panels cannot jump the track and are perfectly aligned for quiet, rattle-free operation.