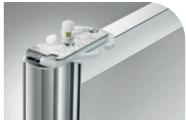

Minimal Ultra Slim Frame

The ultra slim design of the aluminium frame offers a seamless look to maximise available space for your chosen door panel finish.

Whisper Quiet Rolling Mechanism

The large 41 mm diameter roller ensures whisper quiet sliding operation and is housed in a galvanised bracket providing ample roller adjustment.

Secure Panels

With a built-in anti-jump feature, the door panels cannot jump the track and are perfectly aligned for quiet, rattle-free operation.

Support Bracket

For oversized applications, door panels can be structurally braced with a slim bracket to provide extra rigidity and safety.