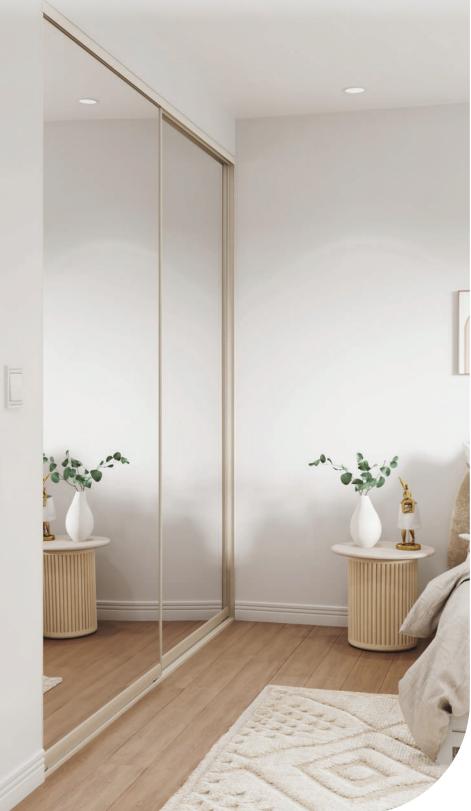

## **Ascot**Wardrobe Doors

With a contemporary design, Ascot wardrobe doors combine form and function to add the finishing touch to your room. Suitable for either wall to wall, freestanding, or corner return installations, and various sizes there is a solution to your space. The continuous finger-pull channel on all door panels provides additional strength and ease of use.

Smooth Sliding Track

The low-profile sliding track is easy to clean, foot friendly, and has been carefully designed to eliminate side movement for smooth and secure sliding.

Modern Contoured Frame

The contoured appearance of the aluminium frame has been designed to suit any modern room and has a smooth finger pull channel along the full length of the panel for ease of use.

Whisper Quiet Rolling Mechanism

The large 41 mm diameter roller ensures whisper quiet sliding operation and is housed in a galvanised bracket providing ample roller adjustment.

Secure Panels

With a built-in anti-jump feature, the door panels cannot jump the track and are perfectly aligned for quiet, rattle-free operation.