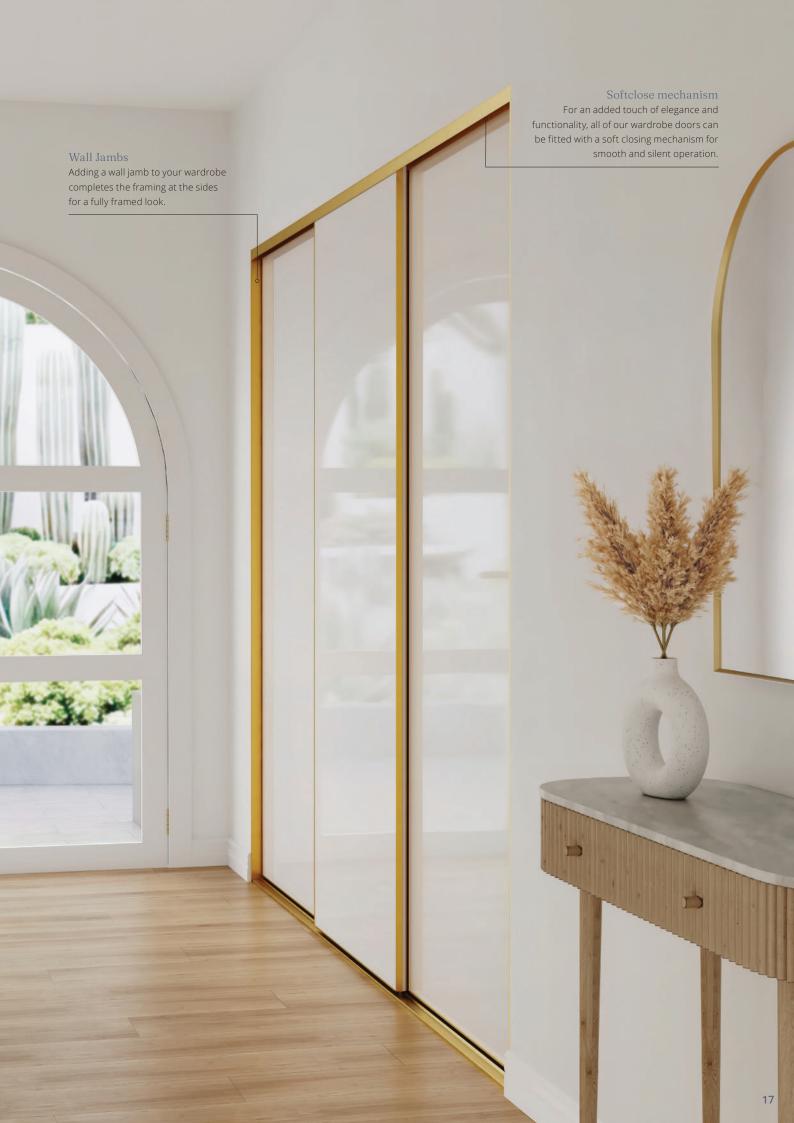

## **Ascot**Wardrobe Doors

With a contemporary design, Ascot wardrobe doors combine form and function to add the finishing touch to your room. Suitable for either wall to wall, freestanding, or corner return installations, and various sizes there is a solution to your space. The continuous finger-pull channel on all door panels provides additional strength and ease of use.

Smooth Sliding Track

The low-profile sliding track is easy to clean, foot friendly, and has been carefully designed to eliminate side movement for smooth and secure sliding.

Modern Contoured Frame

The contoured appearance of the aluminium frame has been designed to suit any modern room and has a smooth finger pull channel along the full length of the panel for ease of use.