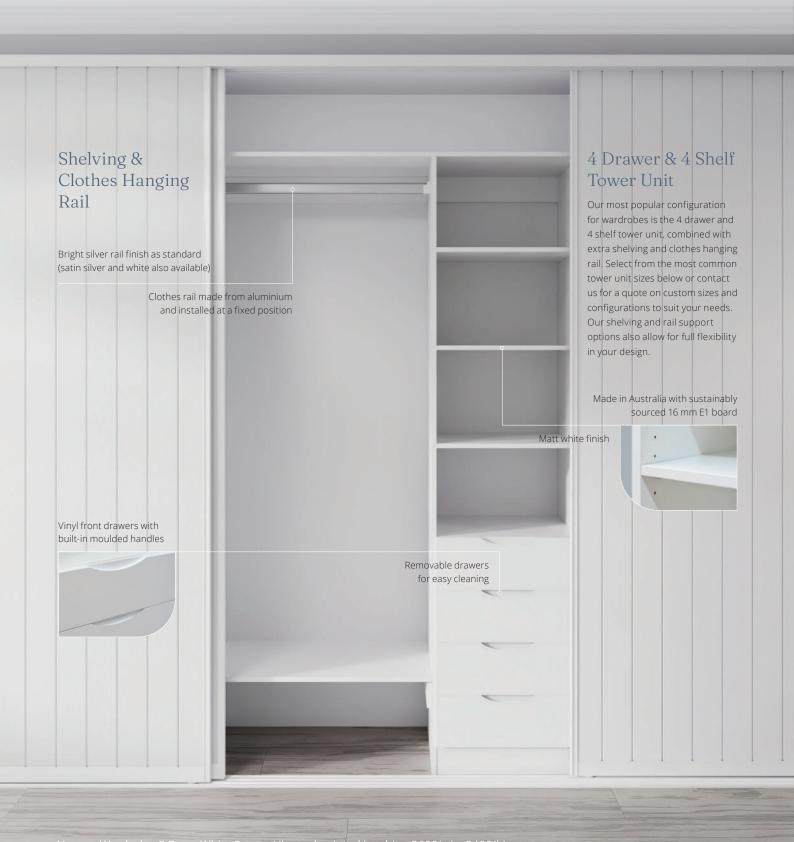

### Wardrobe Internals

Whether you are renovating, or building a new home, we can customise a configuration to suit your needs. Our popular 4 drawer and 4 shelf tower unit provides a highly functional solution for easy access to clothing with crisp white minimal aesthetic. Paired with extra shelving and clothes rails, you can build out your storage to suit your needs. Custom sizes, finishes and configurations are available.

A Drawer, Shelf and Hanging Rail (Standard), 1281(w) x 2100(h) mm