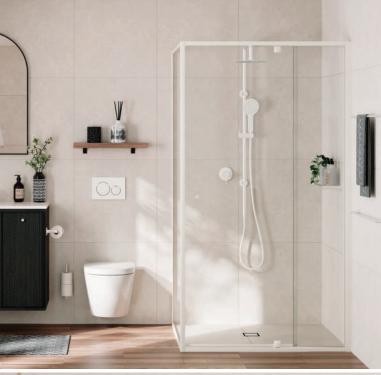

## **Ascot**Wardrobe Doors

With a contemporary design, Ascot wardrobe doors combine form and function to add the finishing touch to your room. Suitable for either wall to wall, freestanding, or corner return installations, and various sizes there is a solution to your space. The continuous finger-pull channel on all door panels provides additional strength and ease of use.

Smooth Sliding Track

The low-profile sliding track is easy to clean, foot friendly, and has been carefully designed to eliminate side movement for smooth and secure sliding.

Modern Contoured Frame

The contoured appearance of the aluminium frame has been designed to suit any modern room and has a smooth finger pull channel along the full length of the panel for ease of use.

Whisper Quiet Rolling Mechanism

The large 41 mm diameter roller ensures whisper quiet sliding operation and is housed in a galvanised bracket providing ample roller adjustment.

Secure Panels

With a built-in anti-jump feature, the door panels cannot jump the track and are perfectly aligned for quiet, rattle-free operation.