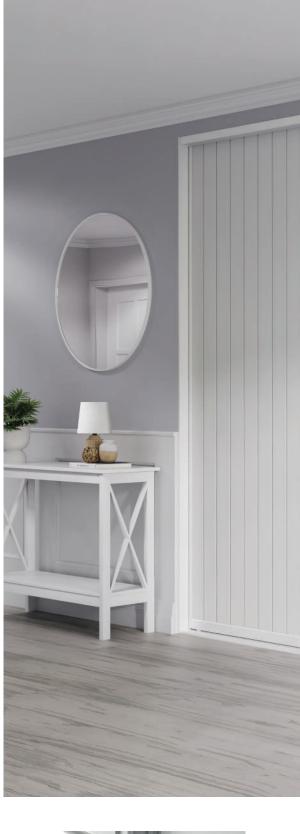

#### Wardrobe Doors

Narrow wardrobe doors are designed with a track width of just 57 mm, making them nearly 30% thinner than a standard track width. Combined with the concealed rolling mechanism, this allows for more storage space in your wardrobe and a clean, minimal look for your space.

Refined Design

The refined, slimline design of the Narrow series door has a smooth finger pull channel along the full length of the door for ease of use.

Smooth Sliding Track

The low-profile sliding track is easy to clean, foot friendly, and has been carefully designed to eliminate side movement for smooth and secure sliding.

Secure Panels

Head guides are incorporated into the panel design, ensuring perfect alignment for quiet, rattle-free operation.

Concealed Roller

Clean design from the outside, and if adjustment is required to align the door, this is easily achieved with the turn of a screw.