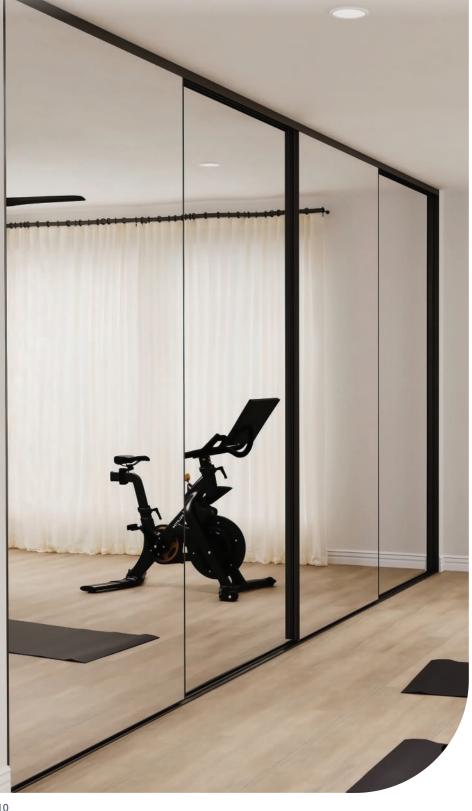

## Frameless

#### Wardrobe Doors

Frameless wardrobe doors offer the ultimate solution in minimalist design with an ultra slim frame that maximises mirror reflections or provides a seamless look for colour panels. Frameless wardrobe doors are suitable for either wall to wall, freestanding, or corner return installations.