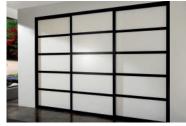

## **Ascot**Wardrobe Doors

With a contemporary design, Ascot wardrobe doors combine form and function to add the finishing touch to your room. Suitable for either wall to wall, freestanding, or corner return installations, and various sizes there is a solution to your space. The continuous finger-pull channel on all door panels provides additional strength and ease of use.

Smooth Sliding Track

The low-profile sliding track is easy to clean, foot friendly, and has been carefully designed to eliminate side movement for smooth and secure sliding.

Modern Contoured Frame

The contoured appearance of the aluminium frame has been designed to suit any modern room and has a smooth finger pull channel along the full length of the panel for ease of use.

Whisper Quiet Rolling Mechanism

The large 41 mm diameter roller ensures whisper quiet sliding operation and is housed in a galvanised bracket providing ample roller adjustment.

Secure Panels

With a built-in anti-jump feature, the door panels cannot jump the track and are perfectly aligned for quiet, rattle-free operation.