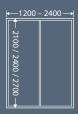

ce.







Architecturally Inspired Framed Panels

The ultra slim design of the aluminium frame offers a seamless look to maximise available space for your chosen door panel finish.





Smooth Sliding Track

The low-profile sliding track is easy to clean, foot friendly, and has been carefully designed to eliminate side movement for smooth and secure sliding.



Smooth Sliding, Secure Panels

Premium silicone rollers and head guides ensure door panels cannot jump the track and are perfectly aligned for rattle-free smooth sliding.



Whisper Quiet Rolling Mechanism

The large 41 mm diameter roller ensures whisper quiet sliding operation and is housed in a galvanised bracket providing ample roller adjustment.

#### Available Sizes

#### 2 Door

Width

1200 – 2400 mm

Height

2100 - 2700 mm



#### 3 Door

Width

2600 – 3600 mm

Heigh

2100 – 2700 mm



#### 4 Door

Width

3800 - 4800 mm

Height

2100 - 2700 mm



#### Frame Colours

#### Standard









#### Non-Standard







Special colours available on request.

#### Door Panel Options



Mirror 4 mm thick Vinyl backed Anti-shatter



Glass 4 mm thick Vinyl backed Anti-shatter



Superwhite Glass 4 mm thick Vinyl backed Anti-shatter



Vinyl Gyprock 10 mm thick Available plain (raw) or with vinyl colours



Vinyl MDF 5 mm thick Available plain (raw) or with vinyl colours



Plain Colonial MDF 9 mm thick Colonial border profile Supplied raw (no colour finish)



Plain VJ MDF 9 mm thick V-groove profile Supplied raw (no colour finish)

|           | Mirror  | Glass   | Superwhite<br>Glass | Vinyl<br>Gyprock | Vinyl MDF |