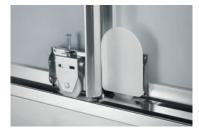

Whisper Quiet Rolling Mechanism

The large 41 mm diameter roller ensures whisper quiet sliding operation and is housed in a galvanised bracket providing ample roller adjustment.

Secure Panels

With a built-in anti-jump feature, the door panels cannot jump the track and are perfectly aligned for quiet, rattle-free operation.

Secure Panels

Head guides are incorporated into the panel design, ensuring perfect alignment for quiet, rattle-free operation.

Concealed Roller

Clean design from the outside, and if adjustment is required to align the door, this is easily achieved with the turn of a screw.