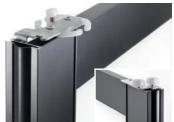

Secure Panels

With a built-in anti-jump feature, the door panels cannot jump the track and are perfectly aligned for quiet, rattle-free operation.

Support Bracket

For oversized applications, door panels can be structurally braced with a slim bracket to provide extra rigidity and safety.