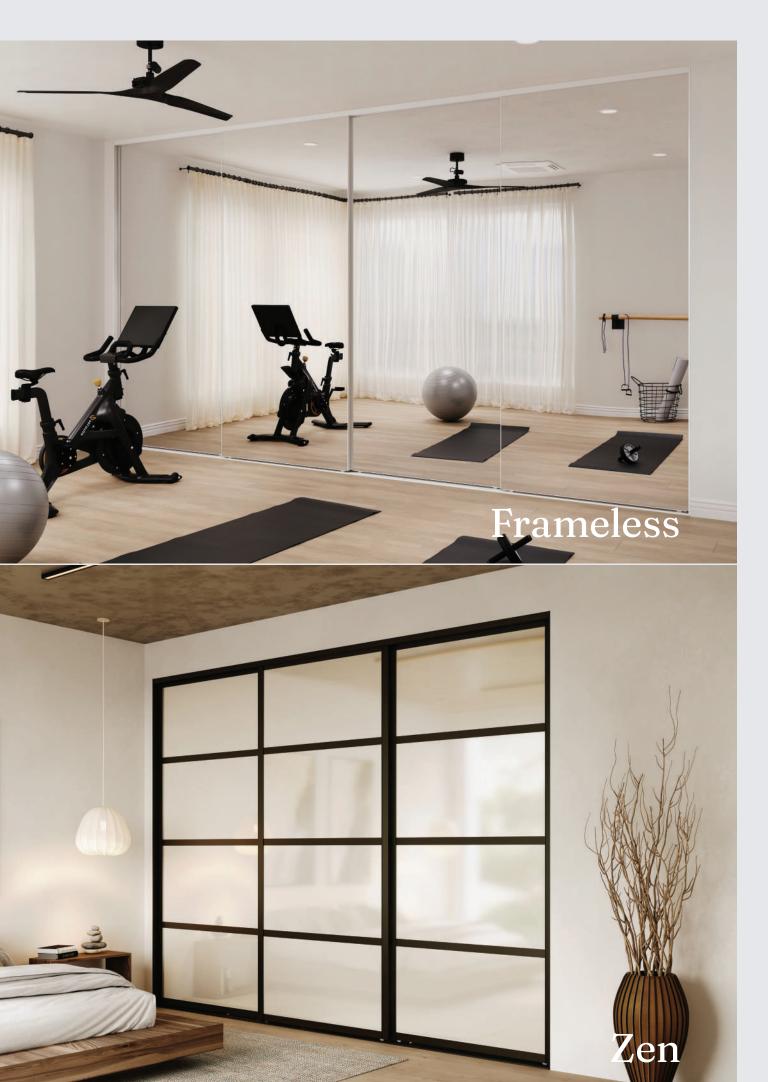

## Frameless

#### Wardrobe Doors

Frameless wardrobe doors offer the ultimate solution in minimalist design with an ultra slim frame that maximises mirror reflections or provides a seamless look for colour panels. Frameless wardrobe doors are suitable for either wall to wall, freestanding, or corner return installations.

Minimal Ultra Slim Frame

The ultra slim design of the aluminium frame offers a seamless look to maximise available space for your chosen door panel finish.

Whisper Quiet Rolling Mechanism

The large 41 mm diameter roller ensures whisper quiet sliding operation and is housed in a galvanised bracket providing ample roller adjustment.

Secure Panels

With a built-in anti-jump feature, the door panels cannot jump the track and are perfectly aligned for quiet, rattle-free operation.

Support Bracket

For oversized applications, door panels can be structurally braced with a slim bracket to provide extra rigidity and safety.

### Zen Wardrobe Doors

Zen wardrobe doors feature an architecturally inspired framed panel design that will add a unique sense of style to your space. Make a bold statement with different frame colours and panel colour options to suit your space.

Architecturally Inspired Framed Panels

The ultra slim design of the aluminium frame offers a seamless look to maximise available space for your chosen door panel finish.

Smooth Sliding Track

The low-profile sliding track is easy to clean, foot friendly, and has been carefully designed to eliminate side movement for smooth and secure sliding.

Smooth Sliding, Secure Panels

Premium silicone rollers and head guides ensure door panels cannot jump the track and are perfectly aligned for rattle-free smooth sliding.

Whisper Quiet Rolling Mechanism

The large 41 mm diameter roller ensures whisper quiet sliding operation and is housed in a galvanised bracket providing ample roller adjustment.