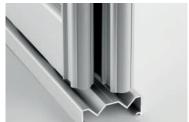

Smooth Sliding Track

The low-profile sliding track is easy to clean, foot friendly, and has been carefully designed to eliminate side movement for smooth and secure sliding.

Modern Contoured Frame

The contoured appearance of the aluminium frame has been designed to suit any modern room and has a smooth finger pull channel along the full length of the panel for ease of use.

Whisper Quiet Rolling Mechanism

The large 41 mm diameter roller ensures whisper quiet sliding operation and is housed in a galvanised bracket providing ample roller adjustment.

Secure Panels

With a built-in anti-jump feature, the door panels cannot jump the track and are perfectly aligned for quiet, rattle-free operation.