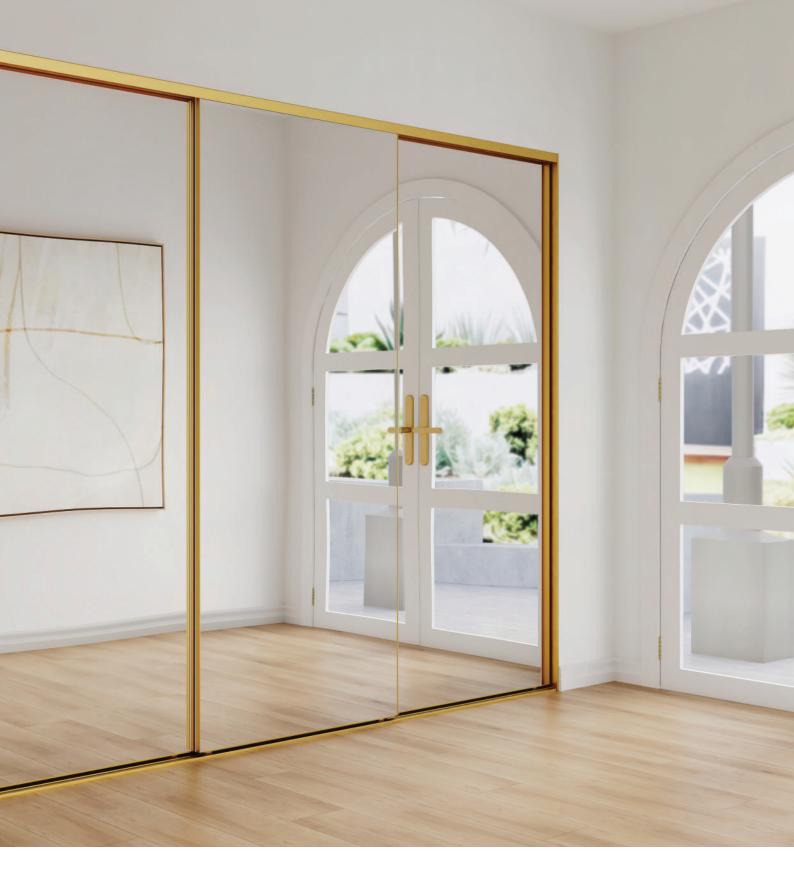

### Zen Wardrobe Doors

Zen wardrobe doors feature an architecturally inspired framed panel design that will add a unique sense of style to your space. Make a bold statement with different frame colours and panel colour options to suit your space.

Architecturally Inspired Framed Panels

The ultra slim design of the aluminium frame offers a seamless look to maximise available space for your chosen door panel finish.

Smooth Sliding Track

The low-profile sliding track is easy to clean, foot friendly, and has been carefully designed to eliminate side movement for smooth and secure sliding.

Smooth Sliding, Secure Panels

Premium silicone rollers and head guides ensure door panels cannot jump the track and are perfectly aligned for rattle-free smooth sliding.

Whisper Quiet Rolling Mechanism

The large 41 mm diameter roller ensures whisper quiet sliding operation and is housed in a galvanised bracket providing ample roller adjustment.