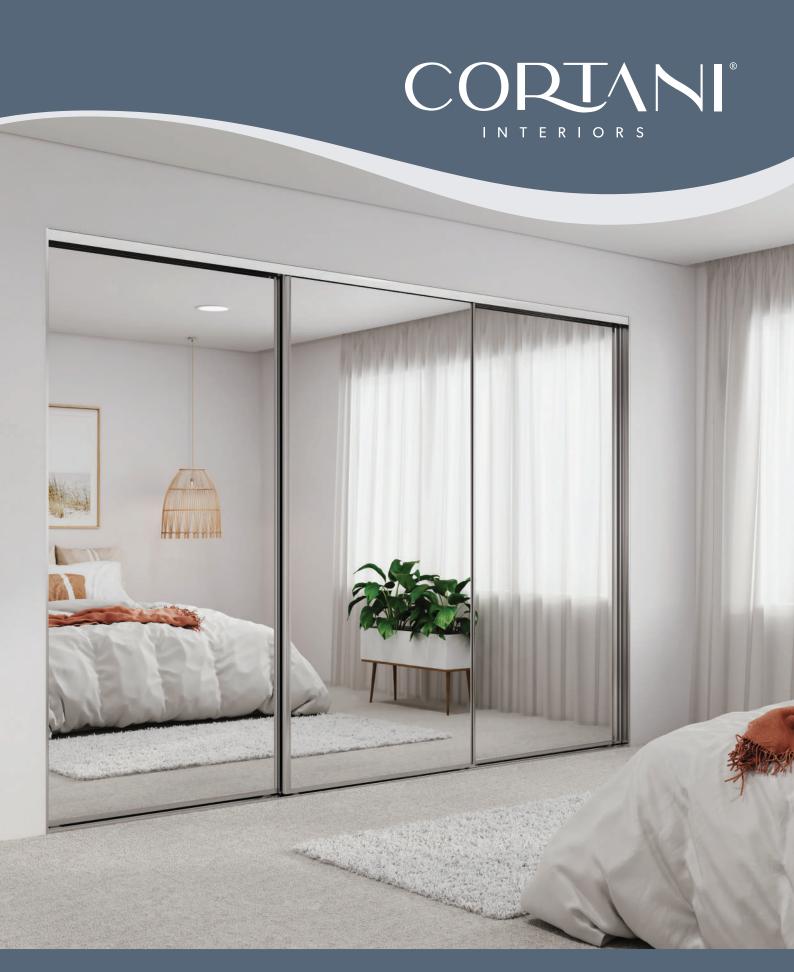

## Wardrobe

DOORS & INTERNALS

## **Ascot**Wardrobe Doors

With a contemporary design, Ascot wardrobe doors combine form and function to add the finishing touch to your room. Suitable for either wall to wall, freestanding, or corner return installations, and various sizes there is a solution to your space. The continuous finger-pull channel on all door panels provides additional strength and ease of use.

Smooth Sliding Track

The low-profile sliding track is easy to clean, foot friendly, and has been carefully designed to eliminate side movement for smooth and secure sliding.

Modern Contoured Frame

The contoured appearance of the aluminium frame has been designed to suit any modern room and has a smooth finger pull channel along the full length of the panel for ease of use.

Whisper Quiet Rolling Mechanism

The large 41 mm diameter roller ensures whisper quiet sliding operation and is housed in a galvanised bracket providing ample roller adjustment.

Secure Panels

With a built-in anti-jump feature, the door panels cannot jump the track and are perfectly aligned for quiet, rattle-free operation.