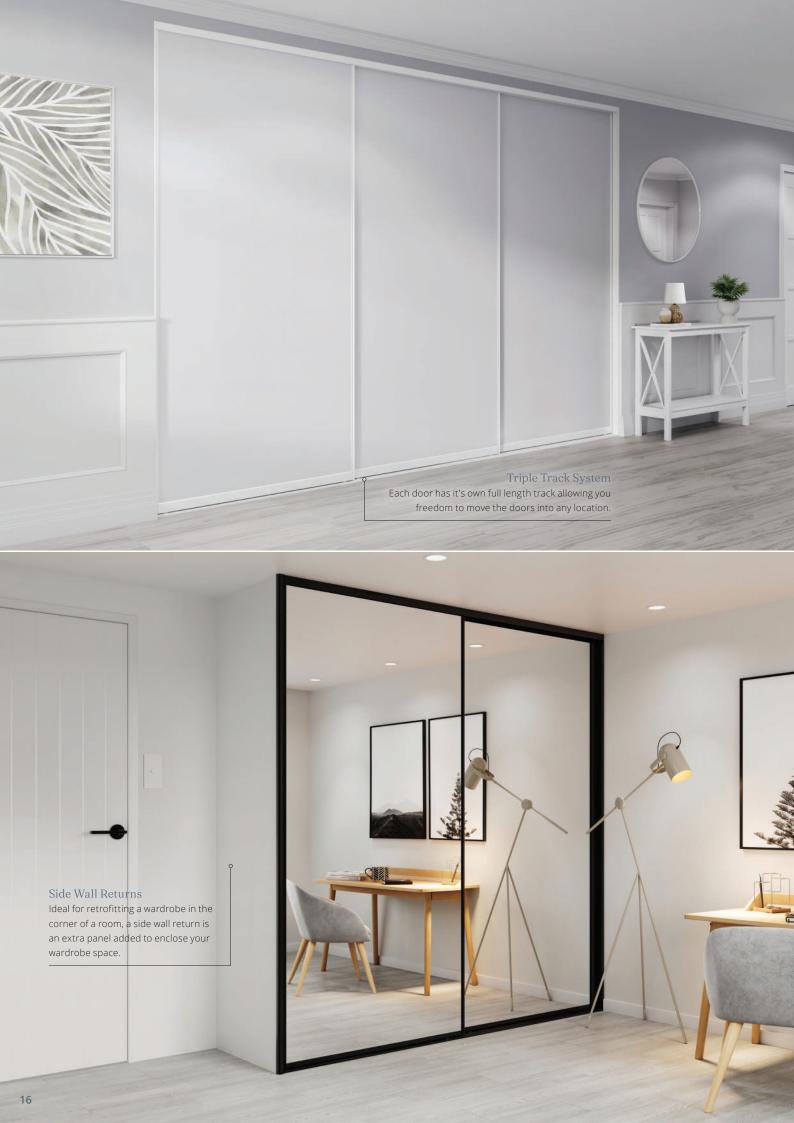

Smooth Sliding Track

The low-profile sliding track is easy to clean, foot friendly, and has been carefully designed to eliminate side movement for smooth and secure sliding.

Modern Contoured Frame

The contoured appearance of the aluminium frame has been designed to suit any modern room and has a smooth finger pull channel along the full length of the panel for ease of use.

Whisper Quiet Rolling Mechanism

The large 41 mm diameter roller ensures whisper quiet sliding operation and is housed in a galvanised bracket providing ample roller adjustment.

Secure Panels

With a built-in anti-jump feature, the door panels cannot jump the track and are perfectly aligned for quiet, rattle-free operation.