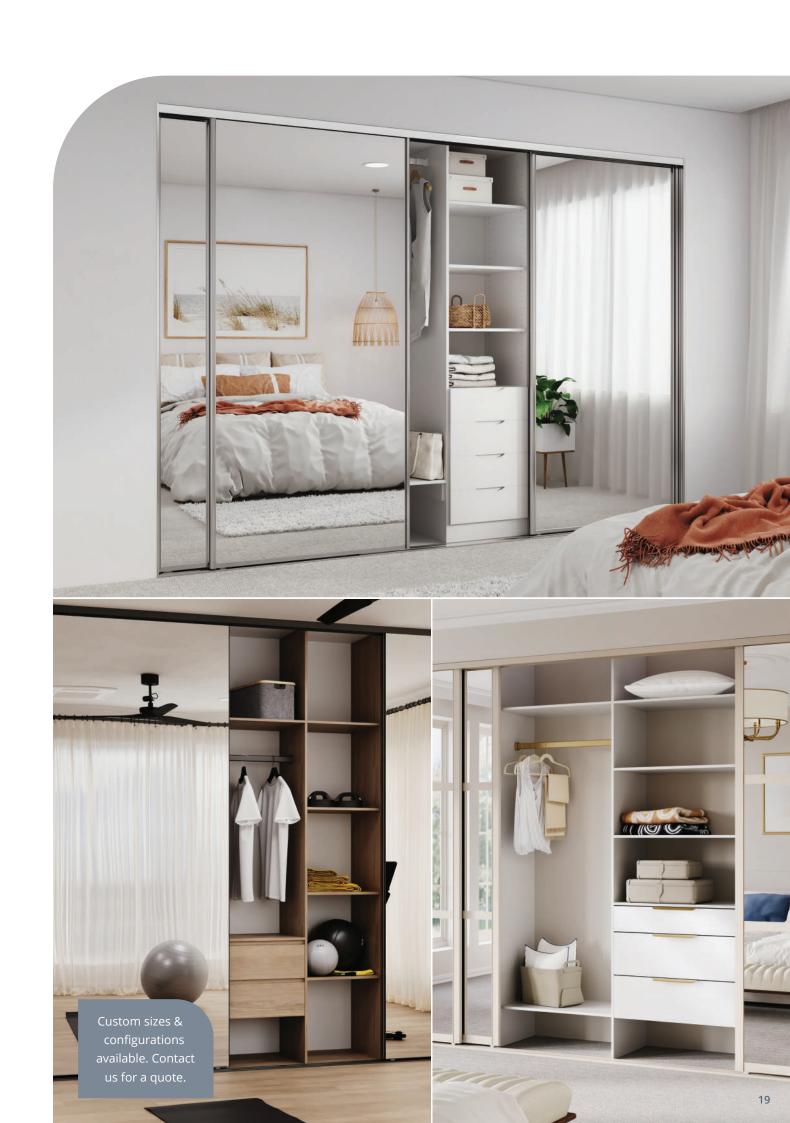

### Wardrobe Internals

Whether you are renovating, or building a new home, we can customise a configuration to suit your needs. Our popular 4 drawer and 4 shelf tower unit provides a highly functional solution for easy access to clothing with crisp white minimal aesthetic. Paired with extra shelving and clothes rails, you can build out your storage to suit your needs. Custom sizes, finishes and configurations are available.