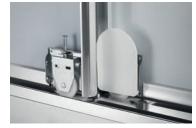

Whisper Quiet Rolling Mechanism

The large 41 mm diameter roller ensures whisper quiet sliding operation and is housed in a galvanised bracket providing ample roller adjustment.

Secure Panels

With a built-in anti-jump feature, the door panels cannot jump the track and are perfectly aligned for quiet, rattle-free operation.

Secure Panels

Head guides are incorporated into the panel design, ensuring perfect alignment for quiet, rattle-free operation.

Concealed Roller

Clean design from the outside, and if adjustment is required to align the door, this is easily achieved with the turn of a screw.