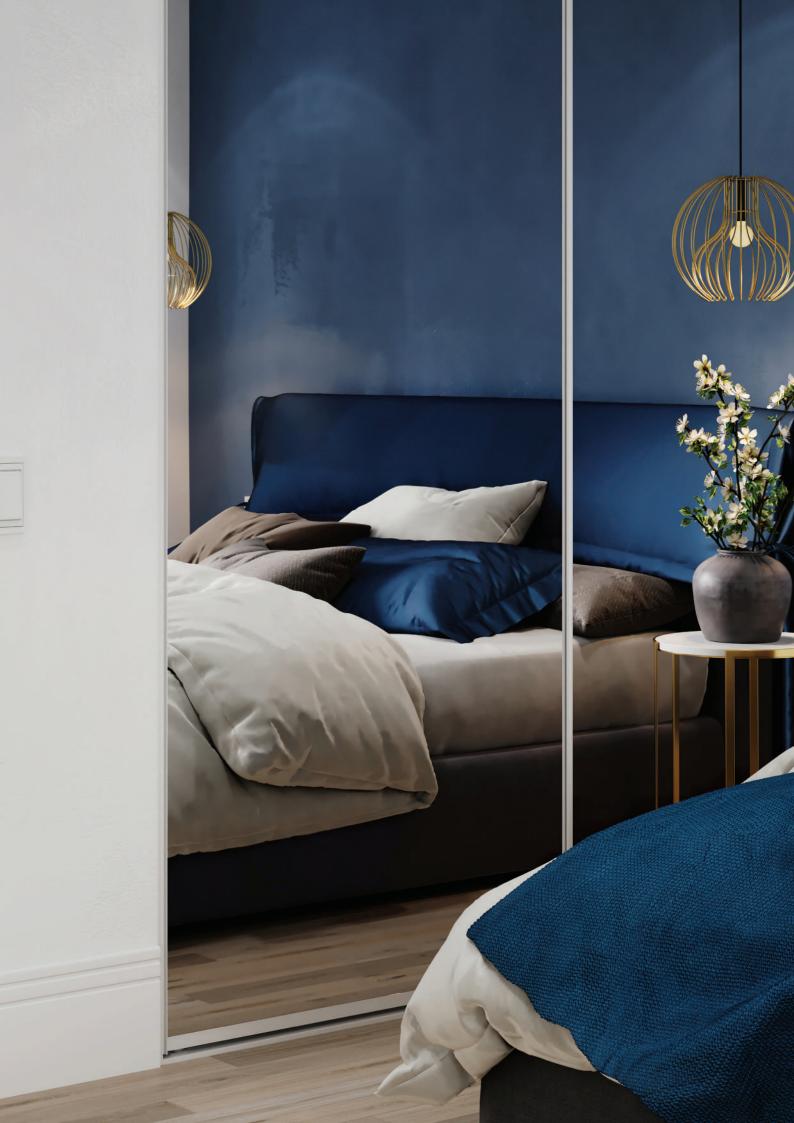

## Frameless

#### Wardrobe Doors

Frameless wardrobe doors offer the ultimate solution in minimalist design with an ultra slim frame that maximises mirror reflections or provides a seamless look for colour panels. Frameless wardrobe doors are suitable for either wall to wall, freestanding, or corner return installations.

Minimal Ultra Slim Frame

The ultra slim design of the aluminium frame offers a seamless look to maximise available space for your chosen door panel finish.

Whisper Quiet Rolling Mechanism

The large 41 mm diameter roller ensures whisper quiet sliding operation and is housed in a galvanised bracket providing ample roller adjustment.

Secure Panels

With a built-in anti-jump feature, the door panels cannot jump the track and are perfectly aligned for quiet, rattle-free operation.

Support Bracket

For oversized applications, door panels can be structurally braced with a slim bracket to provide extra rigidity and safety.