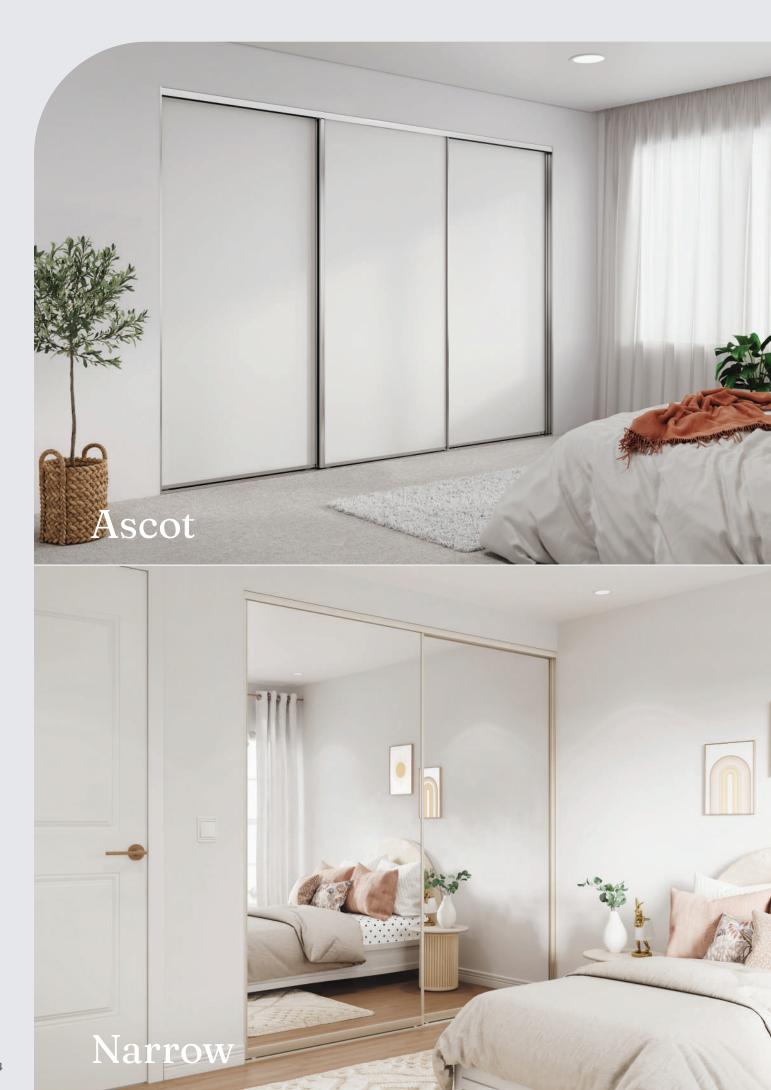

## **Ascot**Wardrobe Doors

With a contemporary design, Ascot wardrobe doors combine form and function to add the finishing touch to your room. Suitable for either wall to wall, freestanding, or corner return installations, and various sizes there is a solution to your space. The continuous finger-pull channel on all door panels provides additional strength and ease of use.

#### Wardrobe Doors

Narrow wardrobe doors are designed with a track width of just 57 mm, making them nearly 30% thinner than a standard track width. Combined with the concealed rolling mechanism, this allows for more storage space in your wardrobe and a clean, minimal look for your space.

Refined Design

The refined, slimline design of the Narrow series door has a smooth finger pull channel along the full length of the door for ease of use.

Smooth Sliding Track

The low-profile sliding track is easy to clean, foot friendly, and has been carefully designed to eliminate side movement for smooth and secure sliding.

Secure Panels

Head guides are incorporated into the panel design, ensuring perfect alignment for quiet, rattle-free operation.

Concealed Roller

Clean design from the outside, and if adjustment is required to align the door, this is easily achieved with the turn of a screw.