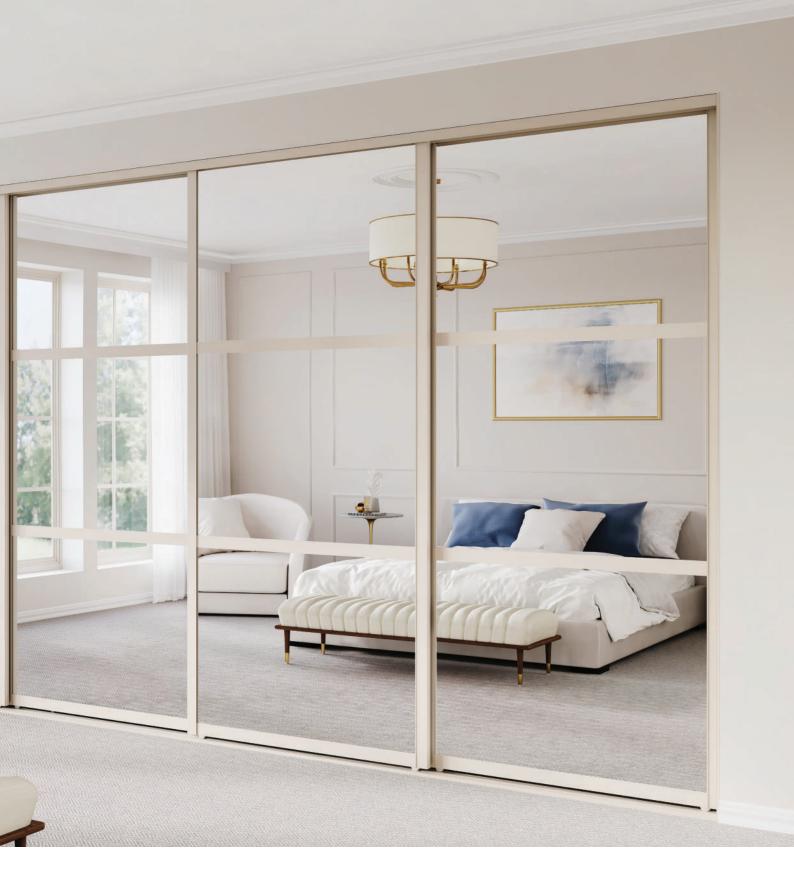

## Frameless

#### Wardrobe Doors

Frameless wardrobe doors offer the ultimate solution in minimalist design with an ultra slim frame that maximises mirror reflections or provides a seamless look for colour panels. Frameless wardrobe doors are suitable for either wall to wall, freestanding, or corner return installations.

Minimal Ultra Slim Frame

The ultra slim design of the aluminium frame offers a seamless look to maximise available space for your chosen door panel finish.

Whisper Quiet Rolling Mechanism

The large 41 mm diameter roller ensures whisper quiet sliding operation and is housed in a galvanised bracket providing ample roller adjustment.