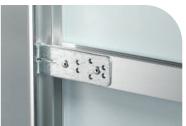

Secure Panels

With a built-in anti-jump feature, the door panels cannot jump the track and are perfectly aligned for quiet, rattle-free operation.

Support Bracket

For oversized applications, door panels can be structurally braced with a slim bracket to provide extra rigidity and safety.