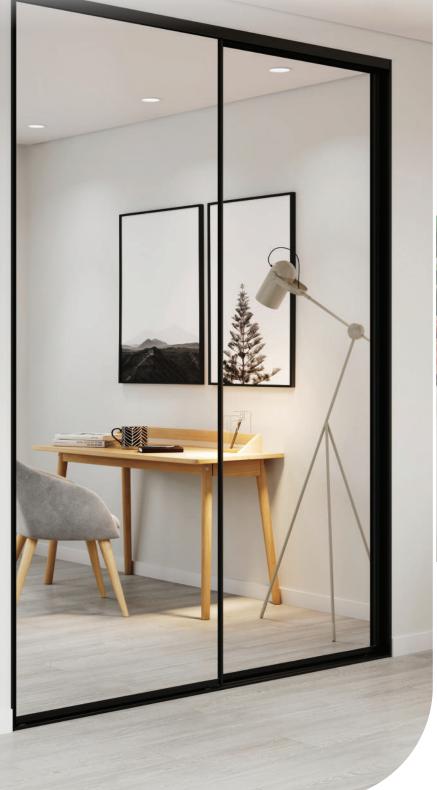

## Frameless

#### Wardrobe Doors

Frameless wardrobe doors offer the ultimate solution in minimalist design with an ultra slim frame that maximises mirror reflections or provides a seamless look for colour panels. Frameless wardrobe doors are suitable for either wall to wall, freestanding, or corner return installations.

Minimal Ultra Slim Frame

The ultra slim design of the aluminium frame offers a seamless look to maximise available space for your chosen door panel finish.

Whisper Quiet Rolling Mechanism

The large 41 mm diameter roller ensures whisper quiet sliding operation and is housed in a galvanised bracket providing ample roller adjustment.

Secure Panels

With a built-in anti-jump feature, the door panels cannot jump the track and are perfectly aligned for quiet, rattle-free operation.

Support Bracket

For oversized applications, door panels can be structurally braced with a slim bracket to provide extra rigidity and safety.