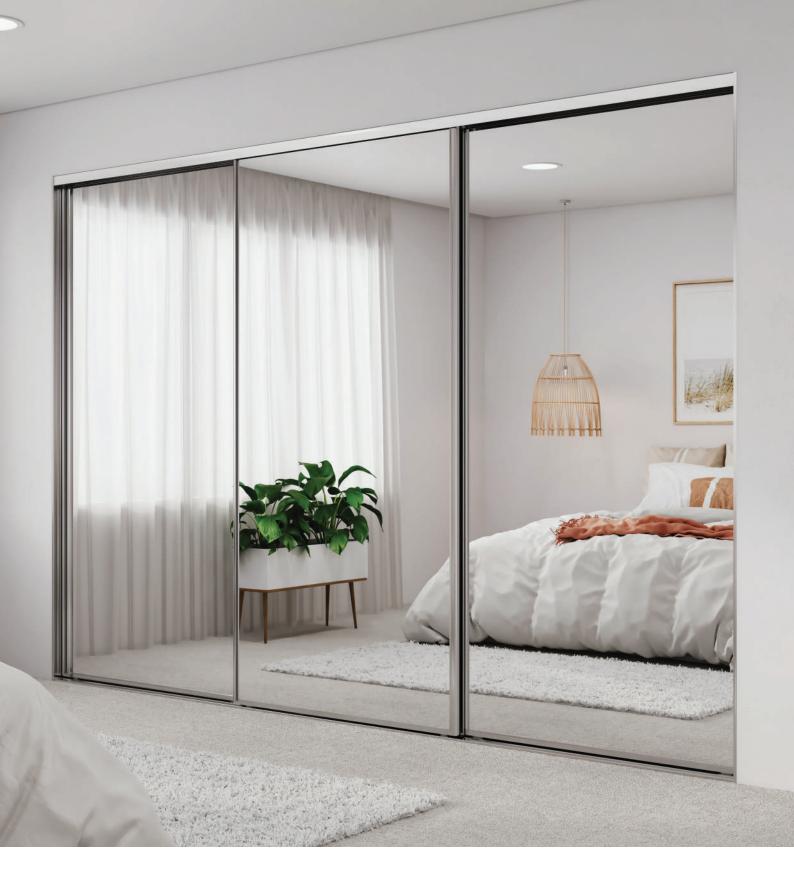

## **Ascot**Wardrobe Doors

With a contemporary design, Ascot wardrobe doors combine form and function to add the finishing touch to your room. Suitable for either wall to wall, freestanding, or corner return installations, and various sizes there is a solution to your space. The continuous finger-pull channel on all door panels provides additional strength and ease of use.

Smooth Sliding Track

The low-profile sliding track is easy to clean, foot friendly, and has been carefully designed to eliminate side movement for smooth and secure sliding.

Modern Contoured Frame

The contoured appearance of the aluminium frame has been designed to suit any modern room and has a smooth finger pull channel along the full length of the panel for ease of use.

Whisper Quiet Rolling Mechanism

The large 41 mm diameter roller ensures whisper quiet sliding operation and is housed in a galvanised bracket providing ample roller adjustment.

Secure Panels

With a built-in anti-jump feature, the door panels cannot jump the track and are perfectly aligned for quiet, rattle-free operation.