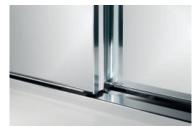

Smooth Sliding Track

The low-profile sliding track is easy to clean, foot friendly, and has been carefully designed to eliminate side movement for smooth and secure sliding.

Modern Contoured Frame

The contoured appearance of the aluminium frame has been designed to suit any modern room and has a smooth finger pull channel along the full length of the panel for ease of use.

Whisper Quiet Rolling Mechanism

The large 41 mm diameter roller ensures whisper quiet sliding operation and is housed in a galvanised bracket providing ample roller adjustment.

Secure Panels

With a built-in anti-jump feature, the door panels cannot jump the track and are perfectly aligned for quiet, rattle-free operation.